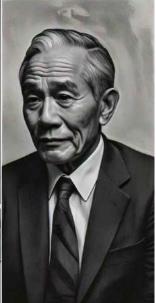

## **Picture Description**

Look at the pictures and complete the sentences using the verbs BE, HAVE, or WEAR.

| 1. | He  | (be) short and     | _ (have) short hair. |
|----|-----|--------------------|----------------------|
| 2. | He  | (wear) a suit and  | (have) big ears      |
| 3. | She | (be) young and     | (wear) a dress.      |
| 4. | He  | (be) young and     | (have) a beard.      |
| 5. | She | (be) beautiful and | (have) long hair.    |
| 6. | He  | (be) thin and      | (have) black eyes.   |