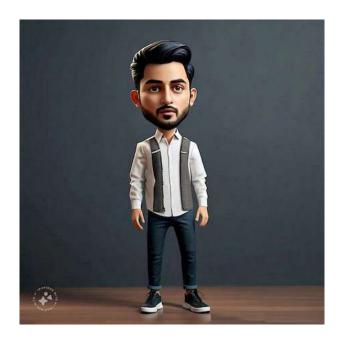

## **Picture Description**

Look at the pictures and complete the sentences using the verbs BE, HAVE, or WEAR.

| 1. | He  | (be) short and     | _ (have) short hair. |
|----|-----|--------------------|----------------------|
| 2. | He  | (wear) a suit and  | (have) big ears      |
| 3. | She | (be) young and     | (wear) a dress.      |
| 4. | He  | (be) young and     | (have) a beard.      |
| 5. | She | (be) beautiful and | (have) long hair.    |
| 6. | He  | (be) thin and      | (have) black eyes.   |