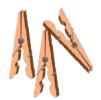

## Quiz

- 1. What color is the hanger? Black
- 2. How many washing pegs can you see in the picture?

12 + 2 hanger pegs (clips) on the hanger

- 3. What is the brand name of the washing powder? Sunlight
- 4. What color is the washing basket? Green
- 5. What is the brand name of the softener? Sta-soft