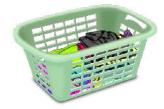

## Quiz

- 1. What color is the hanger? Black
- 2. How many washing pegs can you see in the picture?

12 + 2 hanger pegs (clips) on the hanger

- 3. What is the brand name of the washing powder? Sunlight
- 4. What color is the washing basket? Green
- 5. What is the brand name of the softener? Sta-soft

## **Prepositions of Place**

1. Where is the washing basket?

Between the washing powder and the washing stand

**OR** above the washing stand

**OR** below the washing powder

2. Where is the hanger?

Between the iron and the washing pegs