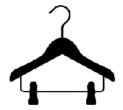

## Quiz

- 1. What color is the hanger? Black
- 2. How many washing pegs can you see in the picture?

12 + 2 hanger pegs (clips) on the hanger

- 3. What is the brand name of the washing powder? Sunlight
- 4. What color is the washing basket? Green
- 5. What is the brand name of the softener? Sta-soft

## **Prepositions of Place**

1. Where is the washing basket?

Between the washing powder and the washing stand

**OR** above the washing stand

**OR** below the washing powder

2. Where is the hanger?

Between the iron and the washing pegs