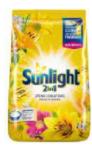

## Quiz

- 1. What color is the hanger? Black
- 2. How many washing pegs can you see in the picture?

12 + 2 hanger pegs (clips) on the hanger

- 3. What is the brand name of the washing powder? Sunlight
- 4. What color is the washing basket? Green
- 5. What is the brand name of the softener? Sta-soft