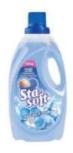

## Quiz

- 1. What color is the hanger? Black
- 2. How many washing pegs can you see in the picture?

12 + 2 hanger pegs (clips) on the hanger

- 3. What is the brand name of the washing powder? Sunlight
- 4. What color is the washing basket? Green
- 5. What is the brand name of the softener? Sta-soft