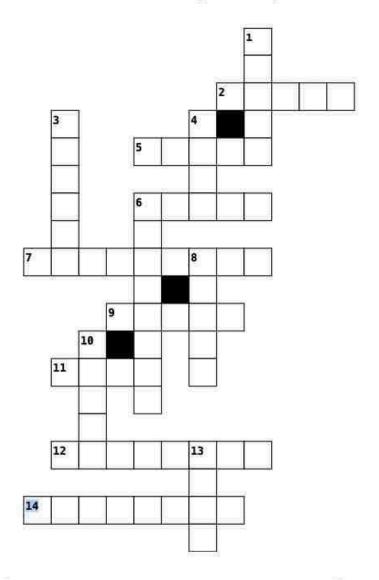

## **CROSSWORD PUZZLE**

# Describing People

#### Across

2. Clue: Feeling joyful and cheerful

5. Clue: Doesn't talk much

6. Clue: More experienced with age

7. Clue: Pleasing to the eye

9. Clue: In the early years of life

11. Clue: Slim and slender build

12. Clue: Physically fit and strong

14. Clue: Always smiling and approachable

#### Down

1. Clue: Intelligent and wise

3. Clue: Hair color like sunshine

4. Clue: Shows compassion and care

6. Clue: Loves meeting new people

8. Clue: Makes people laugh

10. Clue: Below average height

13. Clue: Having a great height