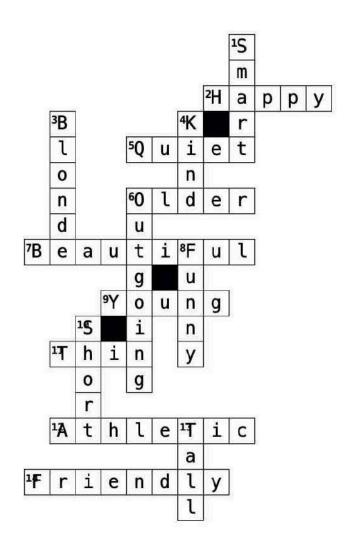

## **Teacher's Key**

### **Adjectives and Clues for Describing People Crossword**

Tall Clue: Having a great height

Friendly Clue: Always smiling and approachable

Blonde Clue: Hair color like sunshine
Outgoing Clue: Loves meeting new people
Young Clue: In the early years of life

Kind Clue: Shows compassion and care
Happy Clue: Feeling joyful and cheerful
Thin Clue: Slim and slender build
Smart Clue: Intelligent and wise
Quiet Clue: Doesn't talk much

Older Clue: More experienced with age

Funny Clue: Makes people laugh
Short Clue: Below average height
Beautiful Clue: Pleasing to the eye

Athletic Clue: Physically fit and strong