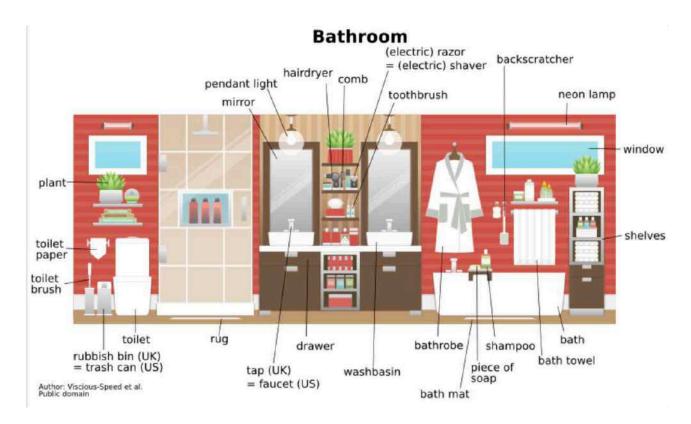

## How many of these bathroom items can you name?

| Sta        | art on the le                                            | ft of the pictur  | e.                     |  |
|------------|----------------------------------------------------------|-------------------|------------------------|--|
| 1.         | How many things do you see that begin with the letter T? |                   |                        |  |
| 2.         | Can you see anything that begins with the letter P?      |                   |                        |  |
| 3.         | Can you find three things that begin with the letter S?  |                   |                        |  |
| 4.         | . Name five white things                                 |                   |                        |  |
| 5.         | Can you name three things that begin with the letter B?  |                   |                        |  |
| Co         | ountable or l                                            | Jncountable       |                        |  |
| Wr         | ite C for coun                                           | table or U for un | countable on the line. |  |
| Towel      |                                                          |                   | Bathrobe               |  |
| Shampoo    |                                                          |                   | Soap                   |  |
| Mirror     |                                                          |                   | Hair dryer             |  |
| Toothpaste |                                                          |                   | Toilet paper           |  |
| Razor      |                                                          |                   | Toothbrush             |  |
| Water      |                                                          |                   | Conditioner            |  |

#### Start on the left of the picture.

- 1. How many things do you see that begin with the letter T?
  - Toilet brush, toilet paper, toilet, towel, toothpaste, tap, toothbrush.
- 2. Can you see anything that begins with the letter P?
  - Plant (x2)
- Can you find three things that begin with the letter S?
  - Shower, shampoo, shelves.
- 4. Name five white things.
  - Toilet, bison, bath, bathrobe, towel, toilet paper.
- 5. Can you name three things that begin with the letter B?
  - Brush, bathrobe, bath, bath, mat, bath towels.