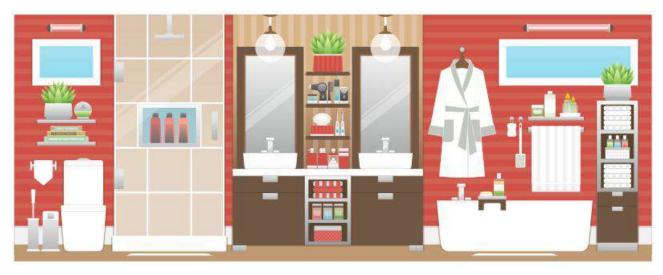

## How many of these bathroom items can you name?

| Sta        | art on the le                                            | ft of the pictur  | e.                     |  |
|------------|----------------------------------------------------------|-------------------|------------------------|--|
| 1.         | How many things do you see that begin with the letter T? |                   |                        |  |
| 2.         | Can you see anything that begins with the letter P?      |                   |                        |  |
| 3.         | Can you find three things that begin with the letter S?  |                   |                        |  |
| 4.         | . Name five white things                                 |                   |                        |  |
| 5.         | Can you name three things that begin with the letter B?  |                   |                        |  |
| Co         | ountable or l                                            | Jncountable       |                        |  |
| Wr         | ite C for coun                                           | table or U for un | countable on the line. |  |
| Towel      |                                                          |                   | Bathrobe               |  |
| Shampoo    |                                                          |                   | Soap                   |  |
| Mirror     |                                                          |                   | Hair dryer             |  |
| Toothpaste |                                                          |                   | Toilet paper           |  |
| Razor      |                                                          |                   | Toothbrush             |  |
| Water      |                                                          |                   | Conditioner            |  |

#### Start on the left of the picture.

- 1. How many things do you see that begin with the letter T?
  - Toilet brush, toilet paper, toilet, towel, toothpaste, tap, toothbrush.
- 2. Can you see anything that begins with the letter P?
  - Plant (x2)
- Can you find three things that begin with the letter S?
  - Shower, shampoo, shelves.
- 4. Name five white things.
  - Toilet, bison, bath, bathrobe, towel, toilet paper.
- 5. Can you name three things that begin with the letter B?
  - Brush, bathrobe, bath, bath, mat, bath towels.