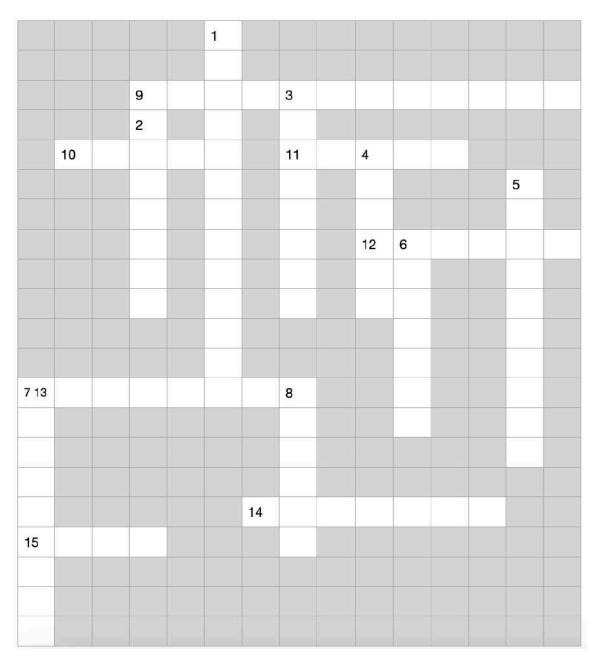

# Use the words in the block to complete the crossword.

| Children | Gr  | and-dau | ghter | Cousin | Best friend | Grandpar | ents | Nephew | / Child |
|----------|-----|---------|-------|--------|-------------|----------|------|--------|---------|
| Daugh    | ter | Mate    | Uncle | Spouse | e Partner   | Females  | Cla  | ssmate | Girls   |

### **Down**

- 1. Your son's daughter.
- 2. A brother or sister.
- 3. A female child.
- 4. Cousin.
- 5. Your bestie.
- 6. A person you do speaking activates with.
- 7. A person sitting next to you.
- 8. Your brother or sister's son.

### Across

- 9. Your parent's parents.
- 10. Your son or daughter.
- 11. Your mother's brother.
- 12. Your husband or wife.
- 13. Young people.
- 14. Women.
- 15. A friend.