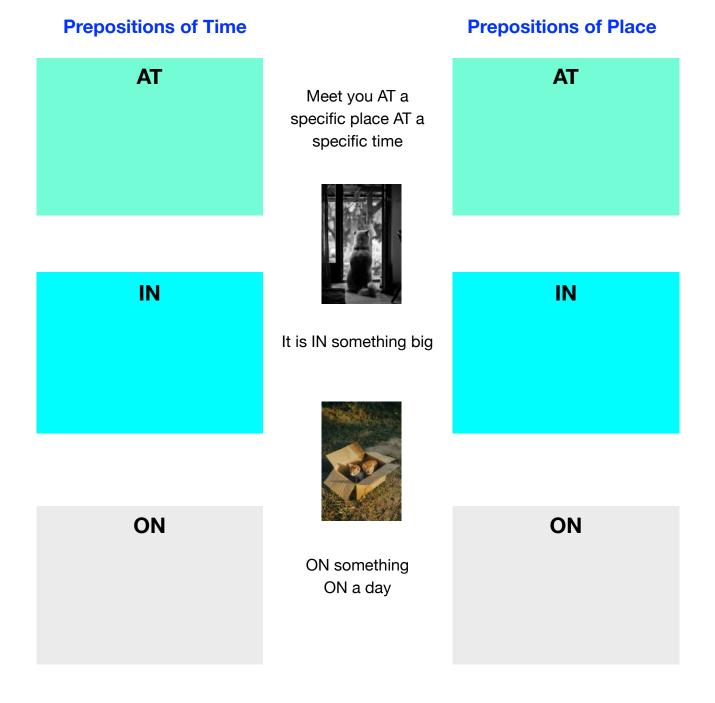

#### **Prepositions of Time**

#### **Prepositions of Place**

AT

|   | - |  |
|---|---|--|
| Δ |   |  |
|   |   |  |

IN

\_\_\_\_\_

12 o'clock night noon 7 AM lunchtime dinner time

2023

spring

winter

January

the past

the morning

## 

IN

the shopping mall

train station the door

the bus stop

the corner

work

\_\_\_\_\_\_

the bathroom swimming pool the bus the closet the kitchen a box the park the park the world Rome the forest my pocket

#### ON

my birthday the weekend Sunday Christmas Chinese New Year the 17th of August

#### ON

============

the shelf the sofa the table the 5th floor the floor

\_\_\_\_\_\_