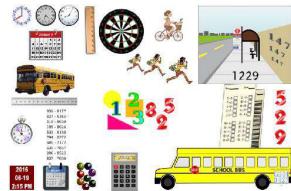

## Prepositions of place.

Where is the dartboard?

## **NUMBERS & TIME**

| 1.                 | Where is the dartboard?                                   |                                                                                                                                                                                                                                                                                                                                                                                                                                                                                                                                                                                                                                                                                                                                                                                                                                                                                                                                                                                                                                                                                                                                                                                                                                                                                                                                                                                                                                                                                                                                                                                                                                                                                                                                                                                                                                                                                                                                                                                                                                                                                                                                |
|--------------------|-----------------------------------------------------------|--------------------------------------------------------------------------------------------------------------------------------------------------------------------------------------------------------------------------------------------------------------------------------------------------------------------------------------------------------------------------------------------------------------------------------------------------------------------------------------------------------------------------------------------------------------------------------------------------------------------------------------------------------------------------------------------------------------------------------------------------------------------------------------------------------------------------------------------------------------------------------------------------------------------------------------------------------------------------------------------------------------------------------------------------------------------------------------------------------------------------------------------------------------------------------------------------------------------------------------------------------------------------------------------------------------------------------------------------------------------------------------------------------------------------------------------------------------------------------------------------------------------------------------------------------------------------------------------------------------------------------------------------------------------------------------------------------------------------------------------------------------------------------------------------------------------------------------------------------------------------------------------------------------------------------------------------------------------------------------------------------------------------------------------------------------------------------------------------------------------------------|
| 2.                 | Where is the bus stop?                                    | SAPERITOR TO SAPER |
| 3.                 | Where is 529?                                             | 2 x x x x x x x x x x x x x x x x x x x                                                                                                                                                                                                                                                                                                                                                                                                                                                                                                                                                                                                                                                                                                                                                                                                                                                                                                                                                                                                                                                                                                                                                                                                                                                                                                                                                                                                                                                                                                                                                                                                                                                                                                                                                                                                                                                                                                                                                                                                                                                                                        |
| 4.                 | Where is the bus stop?                                    | 109 -18024<br>331 - 4155<br>794 - 0727<br>905 - 7467<br>205 - 7467<br>207 - 7468                                                                                                                                                                                                                                                                                                                                                                                                                                                                                                                                                                                                                                                                                                                                                                                                                                                                                                                                                                                                                                                                                                                                                                                                                                                                                                                                                                                                                                                                                                                                                                                                                                                                                                                                                                                                                                                                                                                                                                                                                                               |
| 5.                 | Where is the long ruler?                                  | 2019<br>2:15 PM                                                                                                                                                                                                                                                                                                                                                                                                                                                                                                                                                                                                                                                                                                                                                                                                                                                                                                                                                                                                                                                                                                                                                                                                                                                                                                                                                                                                                                                                                                                                                                                                                                                                                                                                                                                                                                                                                                                                                                                                                                                                                                                |
| 6.                 | Where are the three clocks?                               |                                                                                                                                                                                                                                                                                                                                                                                                                                                                                                                                                                                                                                                                                                                                                                                                                                                                                                                                                                                                                                                                                                                                                                                                                                                                                                                                                                                                                                                                                                                                                                                                                                                                                                                                                                                                                                                                                                                                                                                                                                                                                                                                |
| 7.                 | There are two calendars. Where is the "bigger" calendar?  |                                                                                                                                                                                                                                                                                                                                                                                                                                                                                                                                                                                                                                                                                                                                                                                                                                                                                                                                                                                                                                                                                                                                                                                                                                                                                                                                                                                                                                                                                                                                                                                                                                                                                                                                                                                                                                                                                                                                                                                                                                                                                                                                |
| 8.                 | What is to the left of the dartboard?                     |                                                                                                                                                                                                                                                                                                                                                                                                                                                                                                                                                                                                                                                                                                                                                                                                                                                                                                                                                                                                                                                                                                                                                                                                                                                                                                                                                                                                                                                                                                                                                                                                                                                                                                                                                                                                                                                                                                                                                                                                                                                                                                                                |
| 9.                 | There are two things below the long ruler. What are they? |                                                                                                                                                                                                                                                                                                                                                                                                                                                                                                                                                                                                                                                                                                                                                                                                                                                                                                                                                                                                                                                                                                                                                                                                                                                                                                                                                                                                                                                                                                                                                                                                                                                                                                                                                                                                                                                                                                                                                                                                                                                                                                                                |
| 10.                | What is in the bottom middle of the picture?              |                                                                                                                                                                                                                                                                                                                                                                                                                                                                                                                                                                                                                                                                                                                                                                                                                                                                                                                                                                                                                                                                                                                                                                                                                                                                                                                                                                                                                                                                                                                                                                                                                                                                                                                                                                                                                                                                                                                                                                                                                                                                                                                                |
| 11.                | What is in between the dartboard and the bus stop?        |                                                                                                                                                                                                                                                                                                                                                                                                                                                                                                                                                                                                                                                                                                                                                                                                                                                                                                                                                                                                                                                                                                                                                                                                                                                                                                                                                                                                                                                                                                                                                                                                                                                                                                                                                                                                                                                                                                                                                                                                                                                                                                                                |
| 12.                | Where are the 8 balls? (Billiard or pool balls)           |                                                                                                                                                                                                                                                                                                                                                                                                                                                                                                                                                                                                                                                                                                                                                                                                                                                                                                                                                                                                                                                                                                                                                                                                                                                                                                                                                                                                                                                                                                                                                                                                                                                                                                                                                                                                                                                                                                                                                                                                                                                                                                                                |
| 13.                | There are 3 numbers above the triangle. What are they?    |                                                                                                                                                                                                                                                                                                                                                                                                                                                                                                                                                                                                                                                                                                                                                                                                                                                                                                                                                                                                                                                                                                                                                                                                                                                                                                                                                                                                                                                                                                                                                                                                                                                                                                                                                                                                                                                                                                                                                                                                                                                                                                                                |
| 14.                | Where is the yellow circle?                               |                                                                                                                                                                                                                                                                                                                                                                                                                                                                                                                                                                                                                                                                                                                                                                                                                                                                                                                                                                                                                                                                                                                                                                                                                                                                                                                                                                                                                                                                                                                                                                                                                                                                                                                                                                                                                                                                                                                                                                                                                                                                                                                                |
| 15. Where is 1229? |                                                           |                                                                                                                                                                                                                                                                                                                                                                                                                                                                                                                                                                                                                                                                                                                                                                                                                                                                                                                                                                                                                                                                                                                                                                                                                                                                                                                                                                                                                                                                                                                                                                                                                                                                                                                                                                                                                                                                                                                                                                                                                                                                                                                                |
|                    |                                                           |                                                                                                                                                                                                                                                                                                                                                                                                                                                                                                                                                                                                                                                                                                                                                                                                                                                                                                                                                                                                                                                                                                                                                                                                                                                                                                                                                                                                                                                                                                                                                                                                                                                                                                                                                                                                                                                                                                                                                                                                                                                                                                                                |

## **Teacher's Key**

- Where is the dartboard?
   In the top middle of the picture.
- 2. Where is the bus stop? *In the top right corner.*
- 3. Where is 529?

  In the middle, on the right.
- 4. Where is the school bus? *In the bottom right corner.*
- 5. Where is the long ruler?

  Under the bus in the middle, on the left.
- 6. Where are the three clocks? *In the top right corner.*
- 7. There are two calendars. Where is the "bigger" calendar? *In the top right corner below the three clocks.*
- 8. What is to the left of the dartboard?

  A ruler.
- 9. There are two things below the long ruler. What are they? A pocket watch and a list of telephone numbers.
- 10. What is in the bottom middle of the picture?

  A calculator.
- 11. What is in between the dartboard and the bus stop?

  A girl on her bicycle.
- 12. Where are the 8 balls? (Billiard or pool balls)

  Between the calculator and the small calendar.
- 13. There are 3 numbers above the triangle. What are they?
- 14. Where is the yellow circle? Behind the one.
- 15. Where is 1229?

On the sidewalk, near the bus stop. (In front of the bus stop can also be correct, looking at it from this side) OR between the bus stop and the math card.