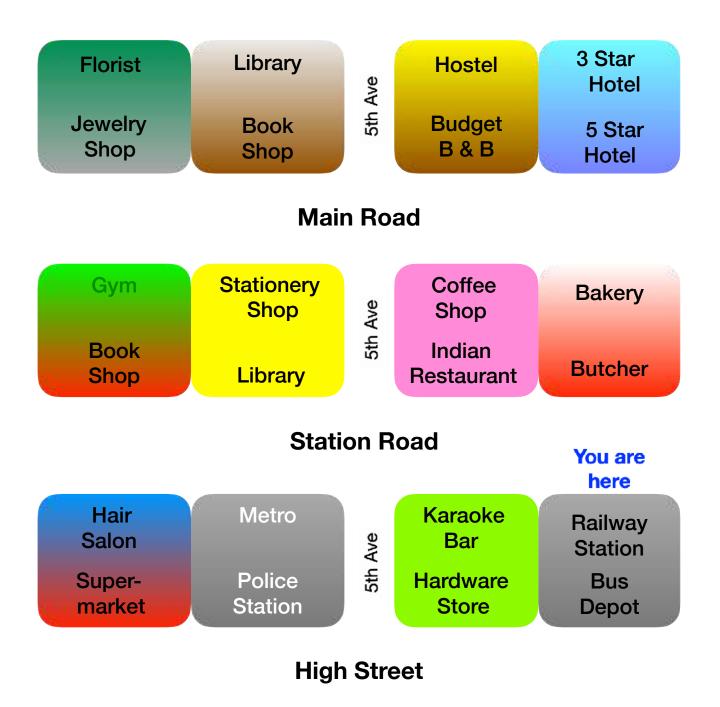

## Quiz

- 1. You want to buy flowers for your girlfriend. Where do you go? *Florist (flower shop)*
- You want to sing some songs and drink a beer. Where do you go? Karaoke Bar
- 3. You want to take the subway to another station. Where can you get on the subway? *Metro*
- 4. You are overweight and need to do some exercise. Where can you go to do this? *Gym*
- You want to buy your best friend a gift. A gift made of silver.
  Where should you go? *Jewelry shop*
- You want to stay in the best place in the city. Where should you go?
  5-star hotel

## What can you do at these places?

| Place                | What can you do/buy here? |
|----------------------|---------------------------|
| 1. Hair salon        |                           |
| 2. Bus depot         |                           |
| 3. Book shop         |                           |
| 4. Supermarket       |                           |
| 5. Indian restaurant |                           |
| 6. Hostel            |                           |
| 7. Railway station   |                           |
| 8. Stationery shop   |                           |