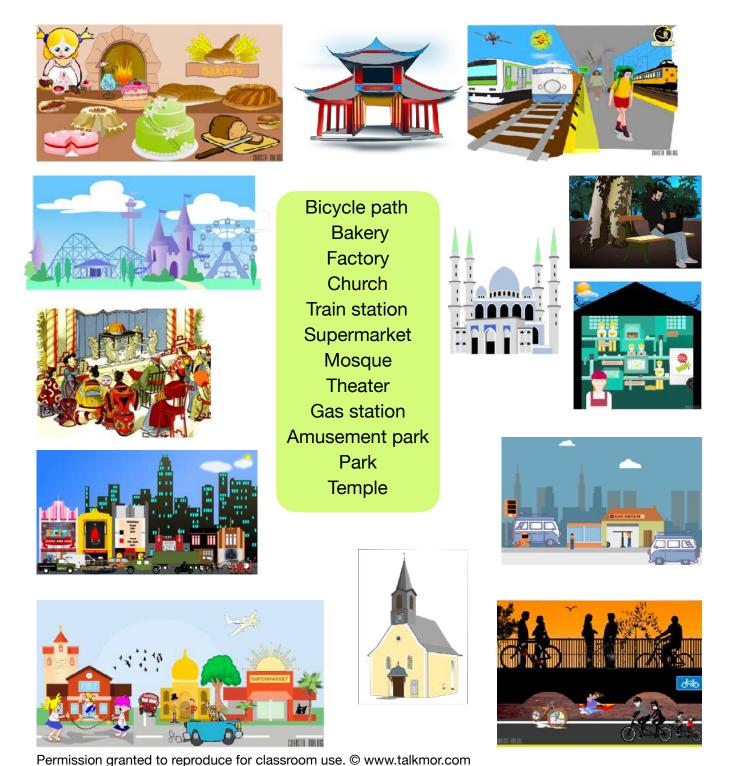

Match the words with the pictures.

## HOMETOWN

Some pictures can be used twice.

## Quiz

- 1. How many airplanes can you see in the picture? 2
- 2. Can you find the school?

## Bottom left picture; the building on the left

- 3. How many trains are there? 3
- 4. Can you find a backpack (a bag on someone's back)? On the platform at the train station; a backpacker
- 5. How many bicycles are there? 5
- 6. Who has the skipping rope?

## The 2 school girls in front of the school

- 7. How many people are working at the gas station? 2
- 8. Can you find any donuts? How many are there? 2
- 9. How many people from Asia can you see? 9 in the theater
- 10. Can you see a Big Wheel? Yes. At the amusement park
- 11. How many girls have pigtails? Only 1. In the bakery
- 12. Can you see a bench in the picture? Yes. In the park