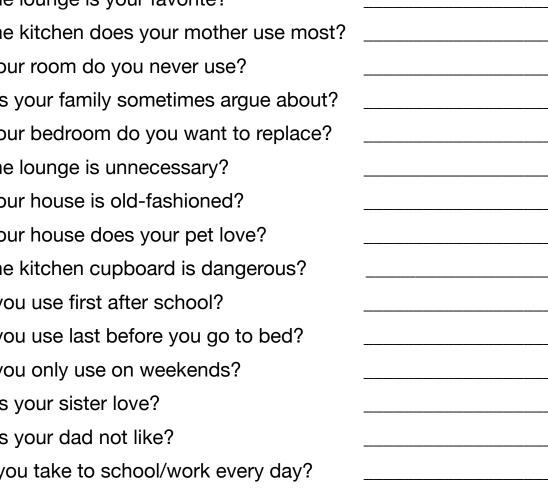

## Which item...

- in the bathroom do you use every day? 1.
- 2. in the lounge is your favorite?
- in the kitchen does your mother use most? 3.
- in your room do you never use? 4
- does your family sometimes argue about? 5.
- 6. in your bedroom do you want to replace?
- in the lounge is unnecessary? 7.
- in your house is old-fashioned? 8.
- 9. in your house does your pet love?
- 10. in the kitchen cupboard is dangerous?
- 11. do you use first after school?
- 12. do you use last before you go to bed?
- 13. do you only use on weekends?
- 14. does your sister love?
- 15. does your dad not like?
- 16. do you take to school/work every day?