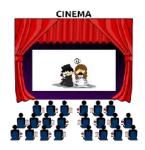

## Match the words with the pictures.



## **NEIGHBORHOOD**













Supermarket
Laundromat
Post Office
Police Station
Bakery
Butcher
Restaurant
Cinema
Stadium
Convenience Store
Tailor

Bank











## Quiz

- 1. Can you see a trolley in the pictures? Where is it?

  The bottom left of the picture. In the grocery store.
- 2. How many letters are there in the word "store"? 5
- 3. What is the lady in the restaurant holding in her hands?

  A knife and a fork.
- 4. Can you find a postbox in the pictures? Where is it?

  At the Post Office, next to the cinema.
- 5. How many people can you see in the cinema? 22
- 6. What does the man in the restaurant have on his nose/face? His glasses.
- 7. How many wheels are there on the police car? 6
- 8. How many people can you see in the laundromat? 4