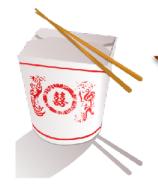

6. Do you see any trays in the picture? Yes. Two

7. Is there a tablecloth in the picture? Yes. On the table

8. How many salt and pepper pots are there? Two each

9. Is there any Chinese food in the picture?

Yes. With the chopsticks

10. What color is the salt pot? White