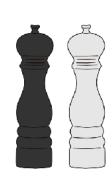

## Quiz

1. What color is the pepper pot?

Black

2. In what shape is the napkin folded? *Triangle* 

3. How many servers are there in the picture? Two

4. What color is the ketchup? Red

5. How much is the bill? 95.46