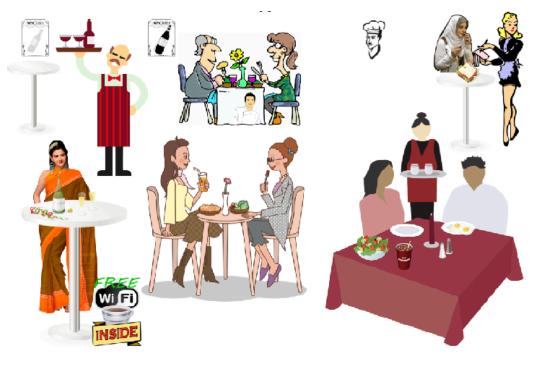

## QUIZ

- 1. What is the dark cover on the table in the front?
- 2. Two servers are both holding a \_\_\_\_\_ in their hand/hands.
- 3. What is the Indian girl wearing at the table in the front?
- 4. What shape is the table in the front with the tablecloth?
- 5. What is the Muslim girl at the back table wearing on her head
- 6. What is the thin little thing in the glass of the girl with the yellow iacket?
- 7. What is the male waiter wearing around his neck?
- 8. Name 3 kinds of people you might find inside the restaurant.
- 9. What is the woman at the middle table (in the back) holding in her hands? \_\_\_\_\_
- 10. What is for free in this restaurant?

## **Teacher's Key**

- 1. What is the dark cover on the table in the front? A tablecloth
- 2. Two servers are both holding a *tray* in their hand/hands.
- 3. What is the Indian girl wearing at the table in the front? A sari
- 4. What shape is the table in the front with the tablecloth? Square
- 5. What is the Muslim girl at the back table wearing on her head?
  A hijab
- 6. What is the thin little thing in the glass of the girl with the yellow jacket?

## A straw

- 7. What is the male waiter wearing around his neck? A bowtie
- 8. Name 3 kinds of people you might find inside the restaurant. *customer, server/waiter, cashier, manager, chef, cook*
- 9. What is the woman at the middle table (in the back) holding in her hands? *A knife and a fork*
- 10. What is for free in this restaurant? The WiFi 😅