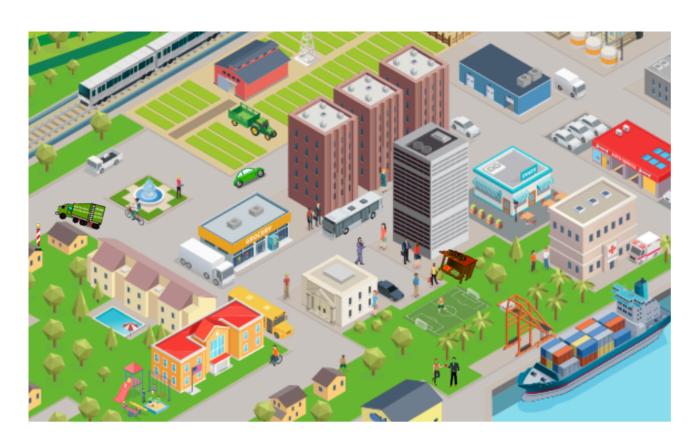

## LOOK AT THE PICTURE AND ANSWER THESE QUESTIONS

- 1. What can you do on a hot summer's day to cool down?
- 2. If you feel like doing sport, what can you go and do?
- 3. If you want a beautiful view, where can you live?
- 4. Where is the school?
- 5. If you want to buy some fruit, where can you find some?
- 6. If you want to go to a nearby city and you have no car, how can you get there?
- 7. How can your child get home from school?
- 8. Where is the ambulance parked?
- 9. Is there any vehicle in the picture that a farmer would use?
- 10. A car drives on a road. On what does a train run?

## **Teacher's Key**

- 1. What can you do on a hot summer's day to cool down?

  Go and swim in the swimming pool.
- 2. If you feel like doing sport, what can you go and do? *Play football/soccer.*
- 3. If you want a beautiful view, where can you live?

  In the apartment building/high-rise building
- 4. Where is the school? The yellow school bus is parked next to the school (or what looks like it could be a school).
- 5. If you want to buy some fruit, where can you find some?

  There is a fruit vendor/fruit stall on the corner of the park.
- 6. If you want to go to a nearby city and you have no car, how can you get there? By train (or possibly by bus/coach).
- 7. How can your child get home from school? The school bus.
- 8. Where is the ambulance parked? Next to the hospital.
- 9. Is there any vehicle in the picture that a farmer would use?

  Yes. A tractor.
- 10. A car drives on a road. On what does a train run?

A railway line/track. Train track.