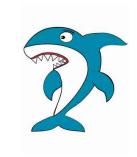

## Quiz

| 1.  | What is the girl wearing?                                 |                   |
|-----|-----------------------------------------------------------|-------------------|
| 2.  | What is the boy in the picture doing?                     |                   |
| 3.  | What color is the crab?                                   |                   |
| 4.  | How many trees are on the beach?                          |                   |
| 5.  | How many birds do you see?                                |                   |
| 6.  | Do you see any goggles on the above many? Where are they? | page? If yes, how |
| 7.  | How many shells do you see on the ab                      | oove page?        |
| 8.  | What color is the shark?                                  |                   |
| 9.  | What is the surfer standing on?                           |                   |
| 10. | Can you find a snorkel in the picture?                    |                   |

  Green and white
- 9. What is the surfer standing on?
  A surfboard
- 10. Can you find a snorkel in the picture? Yes, next to the goggles.