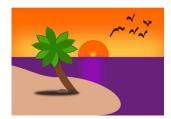

## Quiz

| 1.  | What is the girl wearing?                                 |                   |
|-----|-----------------------------------------------------------|-------------------|
| 2.  | What is the boy in the picture doing?                     |                   |
| 3.  | What color is the crab?                                   |                   |
| 4.  | How many trees are on the beach?                          |                   |
| 5.  | How many birds do you see?                                |                   |
| 6.  | Do you see any goggles on the above many? Where are they? | page? If yes, how |
| 7.  | How many shells do you see on the ab                      | oove page?        |
| 8.  | What color is the shark?                                  |                   |
| 9.  | What is the surfer standing on?                           |                   |
| 10. | Can you find a snorkel in the picture?                    |                   |

## **Teacher's Key**

What is the girl wearing?
 A swimsuit

What is the boy in the picture doing?He's surfing

3. What color is the crab? Red and white eyes

4. How many trees are on the beach?
One

5. How many birds do you see? Five

6. Do you see any goggles on the above page? If yes, how many? Where are they?
Two. One is next to the snorkel and one is on the girl's head.

- 7. How many shells do you see on the above page? Two.
- 8. What color is the shark?

  Green and white
- 9. What is the surfer standing on?
  A surfboard
- 10. Can you find a snorkel in the picture? Yes, next to the goggles.