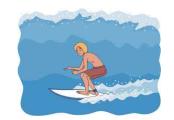

## Quiz

| 1.  | What is the girl wearing?                                 |                   |
|-----|-----------------------------------------------------------|-------------------|
| 2.  | What is the boy in the picture doing?                     |                   |
| 3.  | What color is the crab?                                   |                   |
| 4.  | How many trees are on the beach?                          |                   |
| 5.  | How many birds do you see?                                |                   |
| 6.  | Do you see any goggles on the above many? Where are they? | page? If yes, how |
| 7.  | How many shells do you see on the ab                      | oove page?        |
| 8.  | What color is the shark?                                  |                   |
| 9.  | What is the surfer standing on?                           |                   |
| 10. | Can you find a snorkel in the picture?                    |                   |

## **Teacher's Key**

What is the girl wearing?
 A swimsuit

What is the boy in the picture doing?He's surfing

3. What color is the crab? Red and white eyes

4. How many trees are on the beach?
One

5. How many birds do you see? Five

  Green and white
- 9. What is the surfer standing on?
  A surfboard
- 10. Can you find a snorkel in the picture? Yes, next to the goggles.