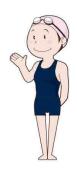

## Quiz

| 1.  | What is the girl wearing?                                 |                   |
|-----|-----------------------------------------------------------|-------------------|
| 2.  | What is the boy in the picture doing?                     |                   |
| 3.  | What color is the crab?                                   |                   |
| 4.  | How many trees are on the beach?                          |                   |
| 5.  | How many birds do you see?                                |                   |
| 6.  | Do you see any goggles on the above many? Where are they? | page? If yes, how |
| 7.  | How many shells do you see on the ab                      | oove page?        |
| 8.  | What color is the shark?                                  |                   |
| 9.  | What is the surfer standing on?                           |                   |
| 10. | Can you find a snorkel in the picture?                    |                   |

## **Teacher's Key**

What is the girl wearing?
 A swimsuit

What is the boy in the picture doing?He's surfing

3. What color is the crab? Red and white eyes

4. How many trees are on the beach?
One

5. How many birds do you see? Five

6. Do you see any goggles on the above page? If yes, how many? Where are they?
Two. One is next to the snorkel and one is on the girl's head.

- 7. How many shells do you see on the above page? Two.
- 8. What color is the shark?