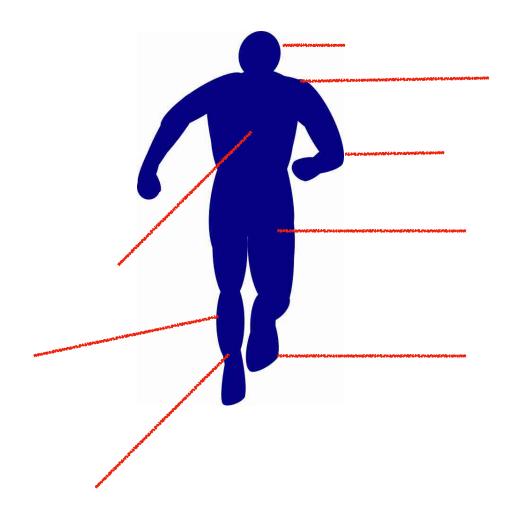

## **Body Adjectives**

Look at the picture and choose the word from the word bank to name the body part.

## Picture Two - top to bottom, left to right

| toes | ankle | calf     | buttock |
|------|-------|----------|---------|
| back | head  | shoulder | elbow   |

## Picture Two - top to bottom, left to right

| Left  | Right    |
|-------|----------|
| back  | head     |
| Calf  | shoulder |
| Ankle | elbow    |
|       | buttock  |
|       | toes     |