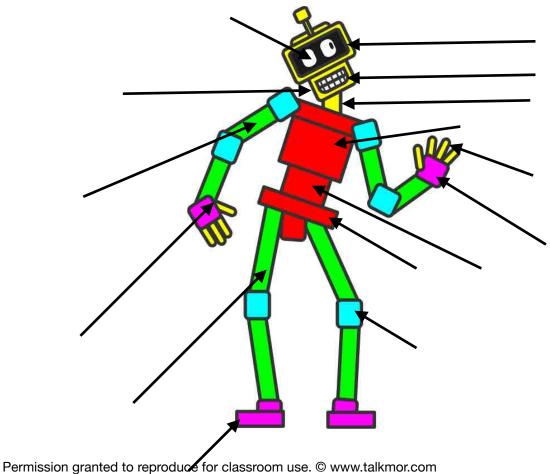

## **Body Adjectives**

Look at the picture and choose the word from the word bank to name the body part.

### Picture One - top to bottom, left to right

| face                  | arm     | mouth | chest | knee |
|-----------------------|---------|-------|-------|------|
| face<br>foot<br>teeth | hand    | eye   | waist | hip  |
| teeth                 | fingers | wrist | leg   | neck |

### Picture One - top to bottom

| Left  | Right   |
|-------|---------|
| Eye   | face    |
| Mouth | teeth   |
| Arm   | neck    |
| Wrist | chest   |
| Leg   | fingers |
| Foot  | hand    |
|       | waist   |
|       | hip     |
|       | knee    |