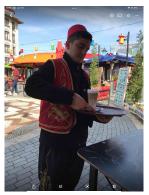

## Jobs

Match the jobs with the images and see whether you can make a sentence with each word.

| Secretary   | Pilot     | Student        | Doctor |
|-------------|-----------|----------------|--------|
| Firefighter | Teacher   | Police Officer | Artist |
| Baker       | Cashier   | Technician     | Waiter |
| Chef        | Butcher   | Cleaner        | Lawyer |
| Actor       | Secretary | Clearlei       | Lawyei |

| 11. | 12. |  |
|-----|-----|--|
| 13. | 14. |  |
| 15. | 16. |  |
| 17. | 18  |  |

(Images borrowed from www.clipart-gallery.com)