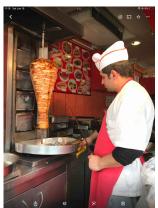

## Jobs

Match the jobs with the images and see whether you can make a sentence with each word.

©2018 Christina Swart

| Secretary   | Pilot     | Student        | Doctor |
|-------------|-----------|----------------|--------|
| Firefighter | Teacher   | Police Officer | Artist |
| Baker       | Cashier   | Technician     | Waiter |
| Chef        | Butcher   | Cleaner        | Lawyer |
| Actor       | Secretary |                |        |

| 1. |     | 2.  | THEATER |
|----|-----|-----|---------|
| 3. |     | 4.  |         |
| 5. |     | 6.  |         |
| 7. |     | 8   |         |
| 9. | CAW | 10. |         |

(Images borrowed from www.clipart-gallery.com)