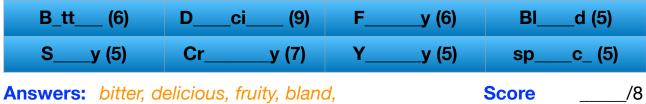

# Challenge A Friend !! 012

Easy-peasy Vocab - Adjectives describing food:

salty, crumbly, yummy, spicy.